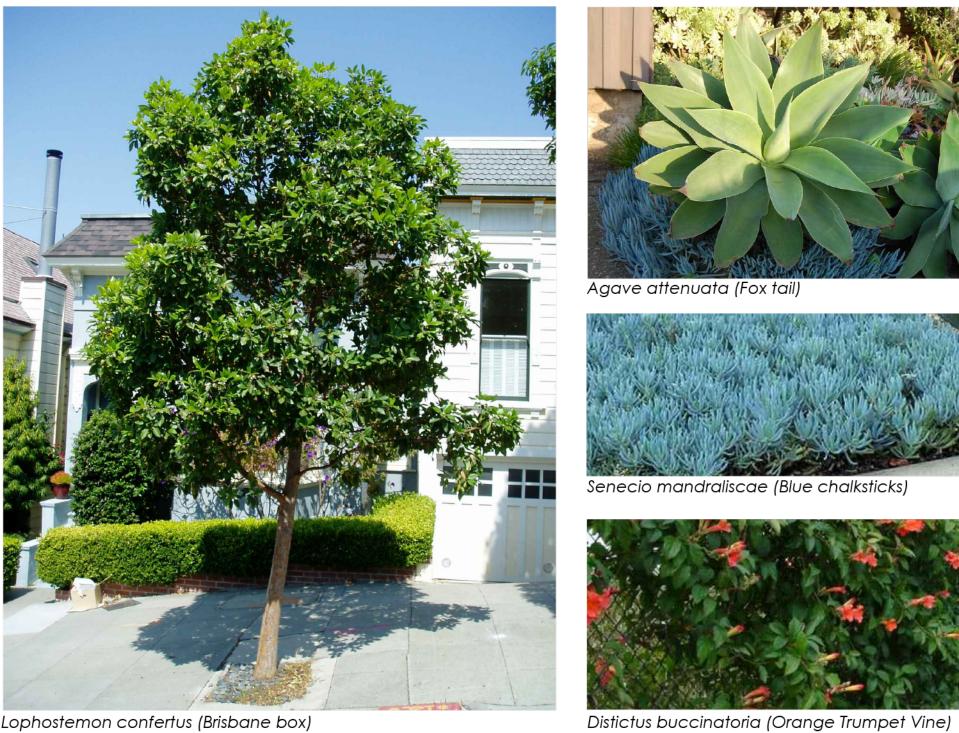

## CONCEPTUAL PLAN Paint and Flex Post Buffer 1-10 FREEWAY Raised Concrete Island 3.75' Light Column Bollards VINES\* Distictus buccinatoria (Orange Trumpet Vine) Lophostemon confertus (Brisbane box) \*Self climbing or along green screen Agave attenuata (Fox tail) Light Column Bollard Standard Pedestrian Light Poles **GROUNDCOVERS**

## PLANT IMAGES

Lophostemon confertus (Brisbane box)