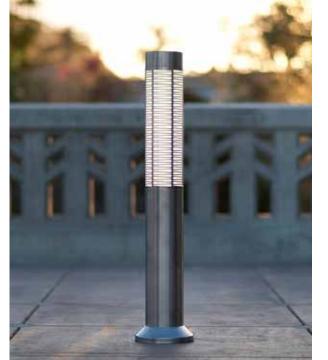

## LIGHTING

14' Standard Pedestrian Light Poles

**FENCING** 

Wire fence (height varies)

SPEED FEEDBACK SIGN