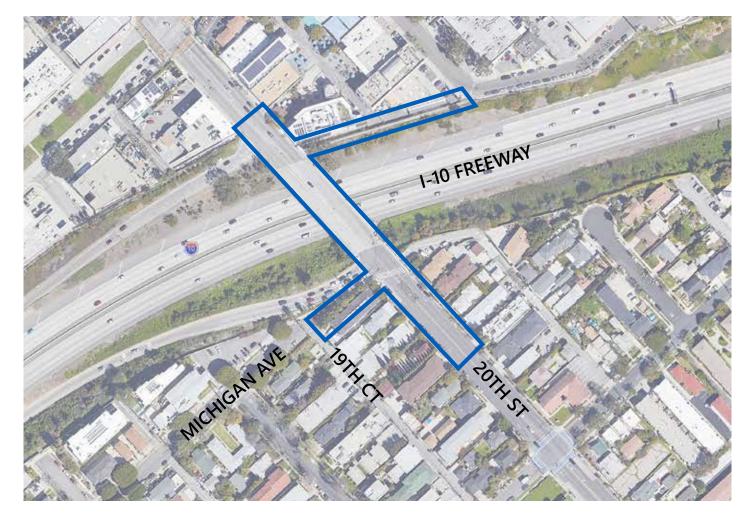

## PROJECT AREA

20TH STREET BIKE AND PEDESTRIAN IMPROVEMENTS PROJECT Santa Monica