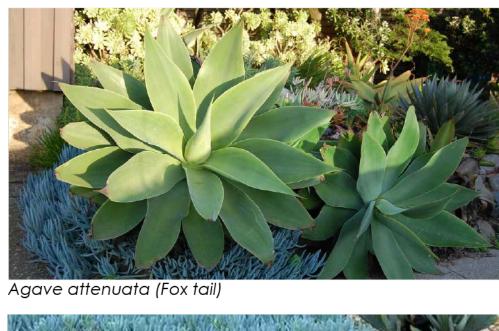

## CONCEPTUAL PLAN Paint and Flex Post Buffer 1-10 FREEWAY Raised Concrete Island 3.75' Light Column Bollards VINES\* Distictus buccinatoria (Orange Trumpet Vine) Lophostemon confertus (Brisbane box) \*Self climbing or along green screen Agave attenuata (Fox tail) Light Column Bollard Standard Pedestrian Light Poles **GROUNDCOVERS**

Upgrade Existing Light Fixture to LED

Senecio mandraliscae (Blue chalksticks)