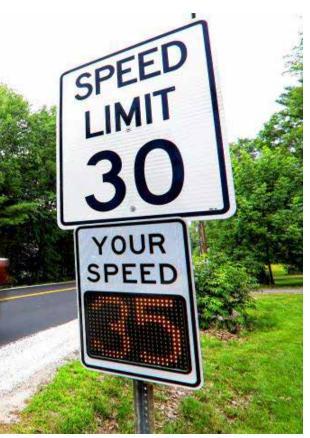

## LIGHTING

14' Standard Pedestrian Light Poles

**FENCING** 

Wire fence (height varies)

SPEED FEEDBACK SIGN