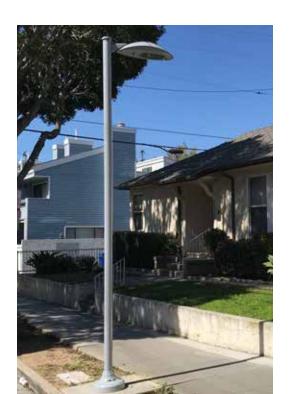

## LIGHTING

14' Standard Pedestrian Light Poles

**FENCING** 

Wire fence (height varies)

SPEED FEEDBACK SIGN

Upgrade Existing Light Fixture to LED

Senecio mandraliscae (Blue chalksticks)