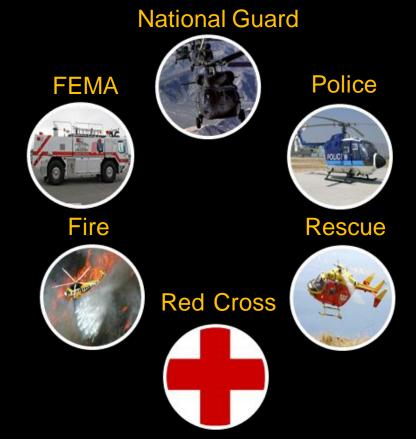

## Create an Emergency Communications and Control Center

#### Emergency Response

Preparedness, Education and Training