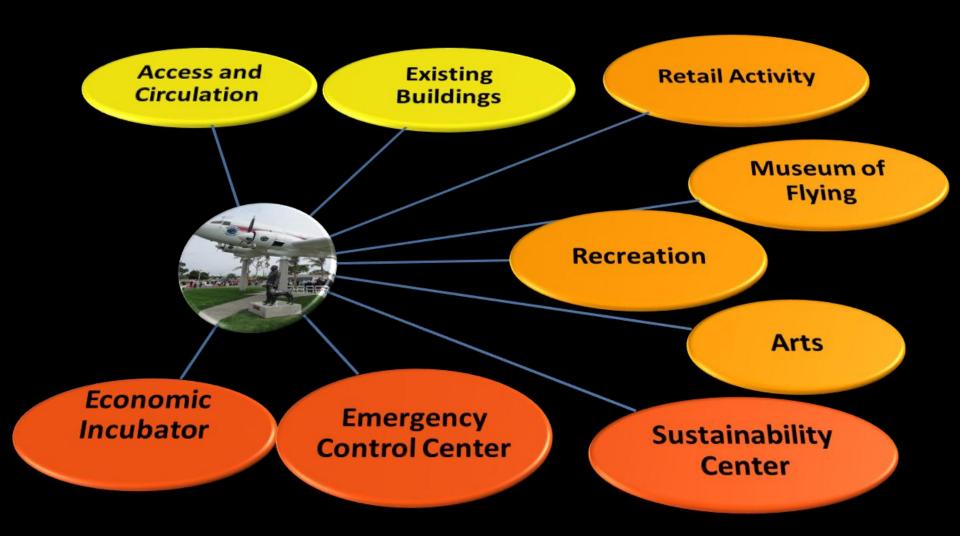

#### Suggestions for Non-aviation Areas of SMO

### Upgrade Access

### Improve Circulation

# Reuse and Improve Many of the Existing Buildings

### Enhance Retail Activity

### Expand the Museum of Flying

# Expand Outdoor Athletic and Recreation Opportunities

## Expand the Presence of the Performance and Creative Arts

#### Develop an Economic Incubator

### Develop an Economic Incubator

## Create an Emergency Communications and Control Center